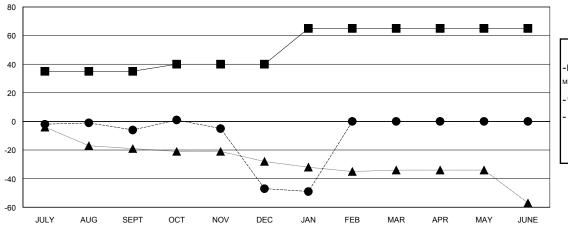

## GOALS AND ACTUAL NEW CLUBS CUMULATIVE

| -■-  | CURRENT YEAR GOALS FOR NEW |
|------|----------------------------|
| MEMB | EDS                        |

- - CURRENT YEAR ACTUAL MEMBERS

- ▲ - LAST YEAR ACTUAL MEMBERS